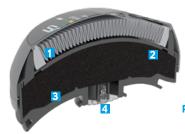

# Elipse<sup>®</sup> Full Face Mask with ABEK1P3 filters

Protecting you for life's best moments.

H: 178 mm D: 130 mm W: 166 mm

**Weight** Mask + Filters: 550 g Filters: 200 g

H: 108 mm D:52 mm W: 68 mm

- 1. Particulate pleated filter (total length 645 mm)
- 2. Activated carbon treated for gas adsorption

- Designed to help airflow diffusion and full usage of the activated carbon
- 4. Inhalation valve