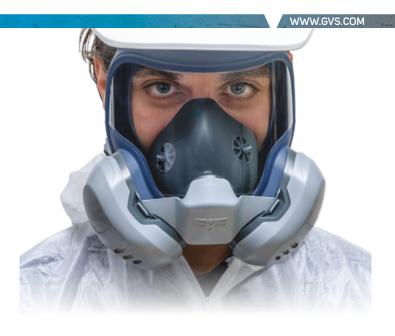

### Material

- Inner mask body in Medical Grade TPE
- Visor in polycarbonate overmolded
- with silicone frame
- Headband in silicone
- Covers in PE
- Valve body in nylon with silicone diaphragms