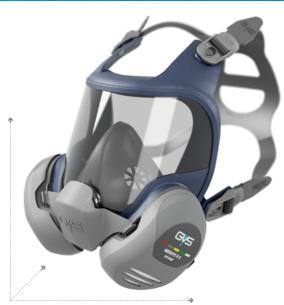

# Elipse<sup>®</sup> Full Face Mask with ABEK1P3 filters

Protecting you for life's best moments.

H: 178 mm D: 130 mm W: 166 mm

**Weight** Mask + Filters: 550 g Filters: 200 g

H: 108 mm D:52 mm W: 68 mm

- 1. Particulate pleated filter (total length 645 mm)
- 2. Activated carbon treated for gas adsorption